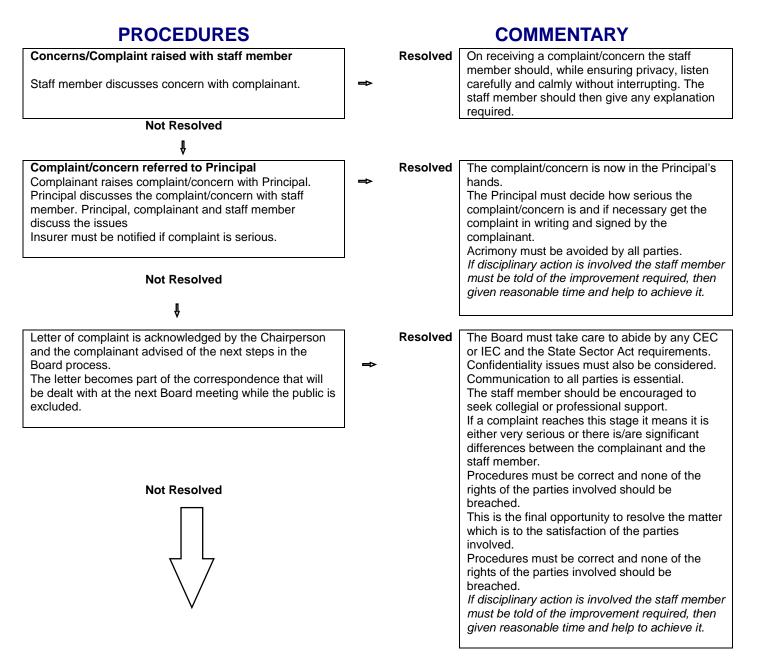

## Flemington School Procedure – NAG 3 Complaints and Concerns Flowchart

## Procedural Flowchart

This Flowchart is to be read in conjunction with NAG 3 Policies, NAG 1 Policies and the following Procedures:

- Complaints to the BOT
- Staff Discipline
- Pupil placement