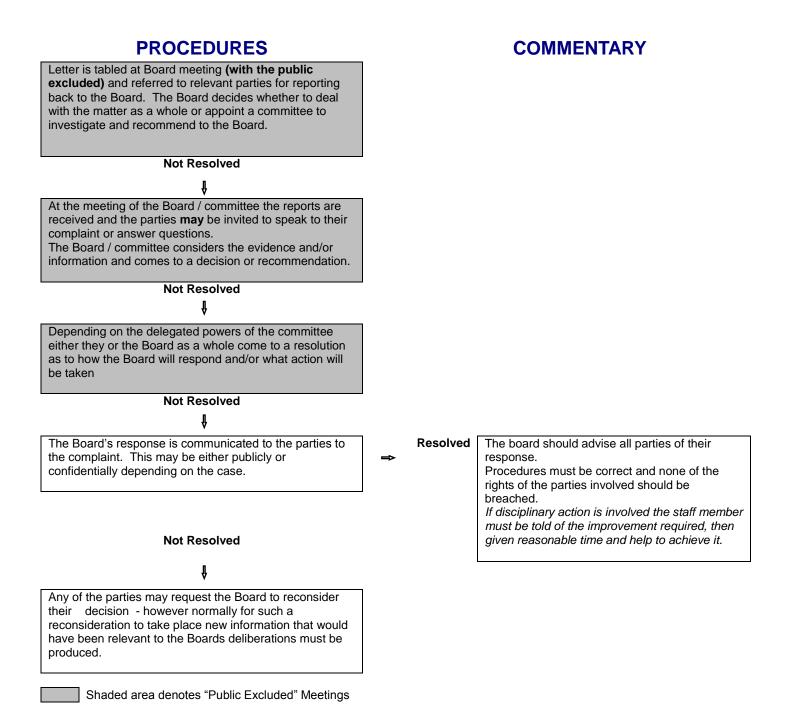

## Flemington School Procedure – NAG 3 Complaints and Concerns Flowchart

## Procedural Flowchart

This Flowchart is to be read in conjunction with NAG 3 Policies, NAG 1 Policies and the following Procedures:

- Complaints to the BOT
- Staff Discipline
- Pupil placement